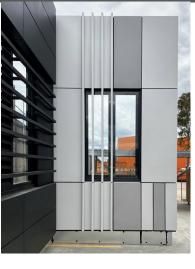

## Façade design revealed

A snippet of the façade design for the future hospital building off Goulburn Street has been revealed (see images above).

The modern and sleek design is a special feature of the new building and the public forecourt area, which will also become the new main entrance for the hospital.

The main entrance will also be complemented by green landscaping and a First Nations public artwork installation.

KIDS APPROVED! Some special little guests enjoyed their visit to our beautiful new public outdoor area, which is now open to staff, patients and visitors. The welcoming space is located next to the new multi-storey car park and includes more than 1000 new plants and trees, and plenty of seating.