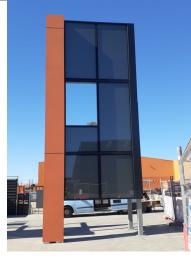

## Façade design revealed

A snippet of the façade design for the future hospital building off Goulburn Street has been revealed (see images above).

The modern and sleek design is a special feature of the new building and the public forecourt area, which will also become the new main entrance for the hospital.

The main entrance will also be complemented by green landscaping and a First Nations public artwork installation.

KIDS APPROVED! Some special little guests enjoyed their visit to our beautiful new public outdoor area, which is now open to staff, patients and visitors. The welcoming space is located next to the new multi-storey car park and includes more than 1000 new plants and trees, and plenty of seating.