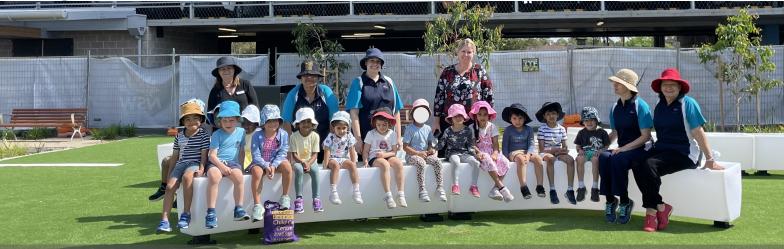

The main entrance will also be complemented by green landscaping and a First Nations public artwork installation.

KIDS APPROVED! Some special little guests enjoyed their visit to our beautiful new public outdoor area, which is now open to staff, patients and visitors. The welcoming space is located next to the new multi-storey car park and includes more than 1000 new plants and trees, and plenty of seating.