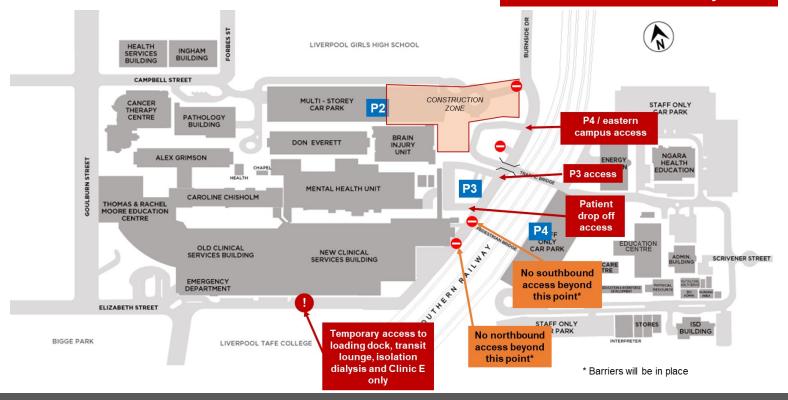

### TEMPORARY CLOSURE OF LINK ROAD

INFORMATION SHEET I JANUARY 2021

From Tuesday 12 January to Sunday 7 February inclusive, urgent works on the new link road between Burnside Drive and Elizabeth Street require temporary redirection of access to various services.

Temporary barriers will be in place adjacent to Entrance G and Entrance J, with no through-traffic permitted (refer to map below).

Please note that previously implemented access routes will be impacted. For the duration of works, there will be no access to Loading Dock, Isolation Dialysis, Transit Lounge and Clinic E from Burnside Drive.

Note: As previously advised, there is no access to P3, P4 (Eastern Campus staff car park) or Burnside Drive from Elizabeth Street, with the exception of emergency vehicles, and this restriction will remain in place following completion of the urgent road works.

From Monday 8 February, previous access arrangements will be implemented, restricting vehicle travel along Elizabeth Street to support emergency vehicle movements in the area. There will be no access beyond the boom gate at the loading dock after this time.

**Use Burnside Drive to access:** 

- **Entrance J**
- **P3**
- P4 Eastern Campus staff car park

#### Use Elizabeth Street to access:

- **Loading Dock**
- **Isolation Dialysis**
- **Transit Lounge**
- Clinic E

PERMANENT ARRANGEMENTS FROM MONDAY 8 FEBRUARY Access to P3, P4, Entrance J, **Entrance G, Transit Lounge,** Isolation Dialysis and Clinic E will revert to Burnside Drive only.