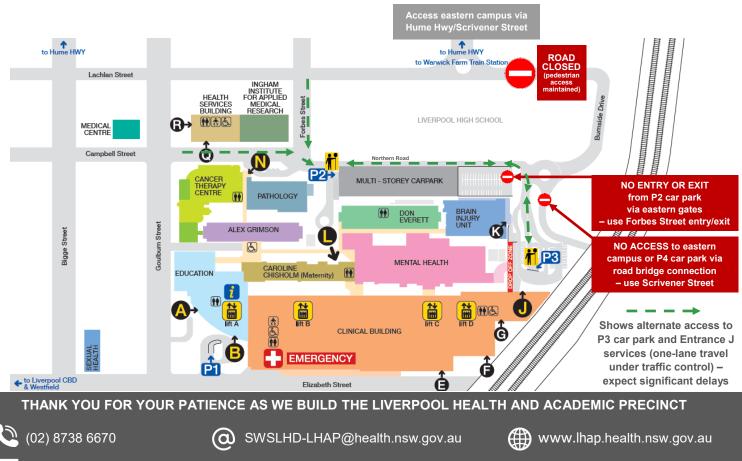

## INFORMATION SHEET | NOVEMBER 2020

From Tuesday 24 to Saturday 28 November inclusive, works to construct a new hospital road connecting Burnside Drive and Elizabeth Street will see the closure of Burnside Drive and the eastern campus access bridge for a period of five days.

These works will impact vehicle access to eastern campus (including P4 car park), Entrance J, Brain Injury Unit and Mental Health drop off areas, P3 car park and the P2 car park eastern entry/exit gates.

Vehicle access to the P3 car park and Entrance J services will be via the Forbes Street entrance, with traffic control in place to support one-lane travel along Northern Road (adjacent to P2 car park). Entry/exit to P3 will be via the exit lane only. Please expect delays when entering the site off Forbes/ Campbell Street and when travelling through the site.

Pedestrian access to Burnside Drive will be maintained, with no impact to the footpath between the point of closure and the hospital. The pedestrian bridge connecting the hospital to eastern campus will also be unaffected.

#### SUMMARY OF IMPACTS 24 TO 28 NOV INCLUSIVE

- Burnside Drive closed from roundabout at Hart Street
- No vehicle access to eastern campus, P2, P3 or Entrance J services via Burnside Drive
- Alternate access to P3, Brain Injury Unit and Mental Health Unit via Forbes Street entrance
- No entry/exit via P2 car park eastern gates (access via Forbes Street only)
- Pedestrian access along Burnside Drive to be maintained
- Eastern campus and P4 access via Scrivener Street only